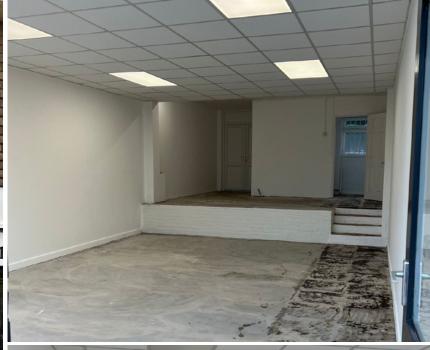

#### Description

The ground floor retail unit is located mid-way in a parade of community retail units and faces onto the old Paignton Road / Roundhill Road junction. Bus stop located nearby.

The unit has a front fully glazed window and front door entrance. Internally, the main retail-sales area is largely configured on the ground floor level with rear elevated storage areas and WC accessed via a set of upwards steps.