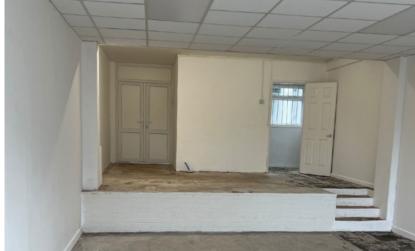

#### Description

The ground floor retail unit is located mid-way in a parade of community retail units and faces onto the old Paignton Road / Roundhill Road junction. Bus stop located nearby.

The unit has a front fully glazed window and front door entrance. Internally, the main retail-sales area is largely configured on the ground floor level with rear elevated storage areas and WC accessed via a set of upwards steps.