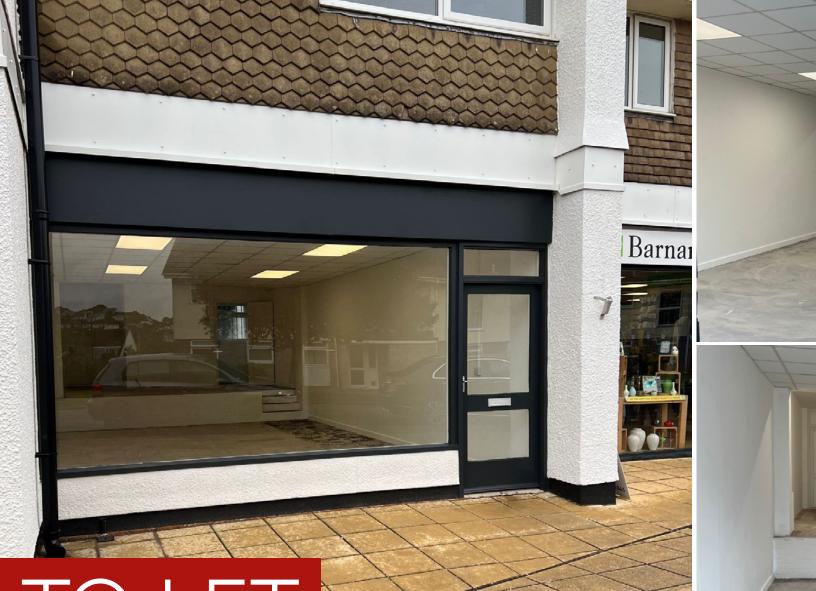

# TO LET

Retail unit

605 sq.ft

(56.2 sq.m)

## 26 Roundhill Road, Torquay, Devon TQ2 6TH

- Car parking / delivery area to rear of unit
- Popular residential area
- Other occupiers include Preston Primary School, Co-op, Barnardo's, Pincombe Estate Agents and Well Guide Hair

#### Description

The ground floor retail unit is located mid-way in a parade of community retail units and faces onto the old Paignton Road / Roundhill Road junction. Bus stop located nearby.

The unit has a front fully glazed window and front door entrance. Internally, the main retail-sales area is largely configured on the ground floor level with rear elevated storage areas and WC accessed via a set of upwards steps.

There is a rear door accessing a private car park area. Whilst parking spaces are not specifically allocated, the area is designed for customer use and also provides for a loading / delivery area. Externally, there is a pavement immediately in front of the unit which could be utilised, subject to the appropriate permissions.