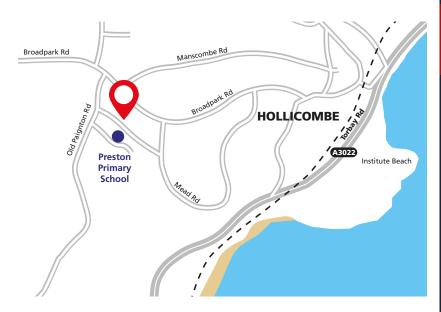

## 26 Roundhill Road, Torquay, Devon TQ2 6TH

- Car parking / delivery area to rear of unit
- Popular residential area
- Other occupiers include Preston Primary School, Co-op, Barnardo's, Pincombe Estate Agents and Well Guide Hair

#### Location

Paignton, one of the 3 key English Riviera resorts, is a popular coastal destination in South Devon. Tourists are attracted to the area with its beautiful coastline and countryside.

The town has the benefit of a branch line railway service and an established road network connects it to nearby Torquay and Exeter. Roundhill Road is located within a residential hinterland to the main coastline and nearby occupiers include Preston Primary School, Co-Op, Barnardo's and Pincombe Estate Agents.