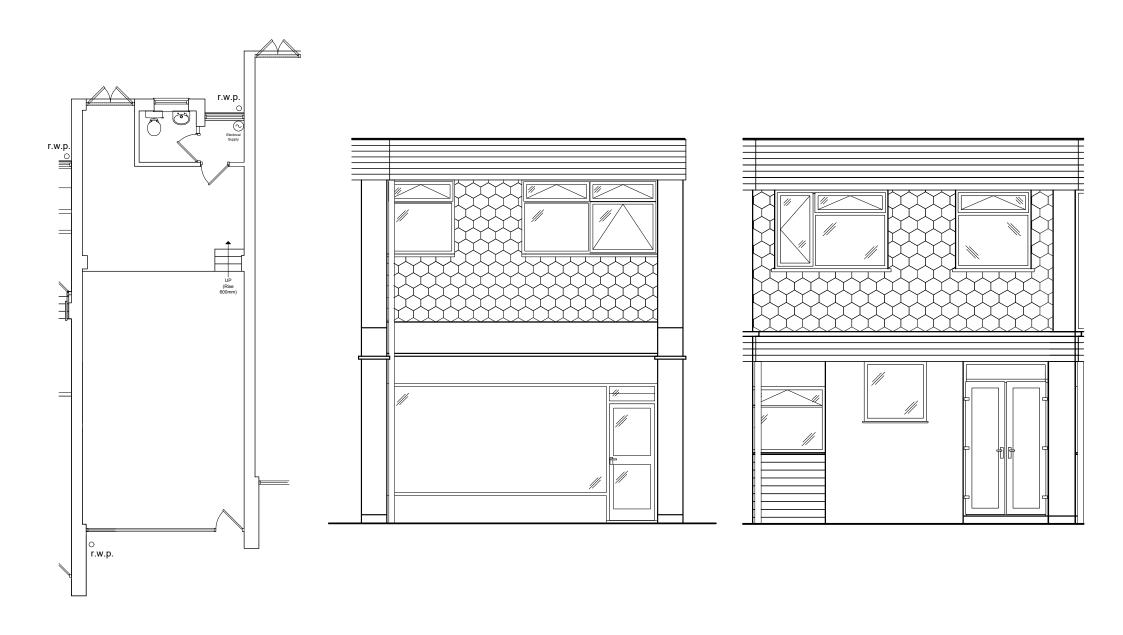

## 26 Roundhill Road, Torquay, Devon TQ2 6TH

| Areas (approx. NIA) | Sq.ft | Sq.m |
|---------------------|-------|------|
| Ground Floor Sales  | 605   | 56.2 |
| TOTAL               | 605   | 56.2 |

#### Description

The ground floor retail unit is located mid-way in a parade of community retail units and faces onto the old Paignton Road / Roundhill Road junction. Bus stop located nearby.

The unit has a front fully glazed window and front door entrance. Internally, the main retail-sales area is largely configured on the ground floor level with rear elevated storage areas and WC accessed via a set of upwards steps.